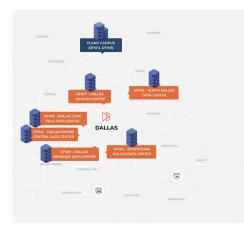

## Dallas Empire Central Data Center

1100 Empire Central Place Dallas, TX 75247

Conveniently located between the Dallas/Fort Worth Airport and downtown Dallas, the DFW4 data center provides N+1 power design and N+1 cooling for maximum uptime assurance. This Empire Central facility is also a carrier-neutral interconnection hub with access to many onsite carriers.